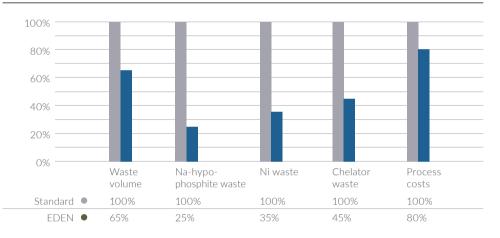

## ELV and RoHS-compliant system chemistry

|             | Phosphorus<br>content | Operating<br>temperature | рН        | Plating<br>rate<br>(μm/h) | Hardness<br>as plated<br>(HV <sub>0.1</sub> ) | Appearance  |
|-------------|-----------------------|--------------------------|-----------|---------------------------|-----------------------------------------------|-------------|
| EDEN<br>113 | 8 - 10%               | 88 - 92 °C               | 4.8 - 5.3 | 11 - 18                   | 550 - 650                                     | Semi-bright |
| EDEN<br>115 | 10 - 12%              | 86 - 91 °C               | 4.6 - 5.0 | 8 - 12                    | 520 - 620                                     | Bright      |

### EDEN vs. standard operation for high P electroless nickel application



## Features and benefits

- Theoretical unlimited bath-life extension
- Consistent operating parameters
- Higher process stability
- Higher bath loading
- Higher productivity
- Consistent high quality coating
- Easy automation, flexible installation
- Suitable for ISO 9000/14000 operation



Atotech an MKS Brand