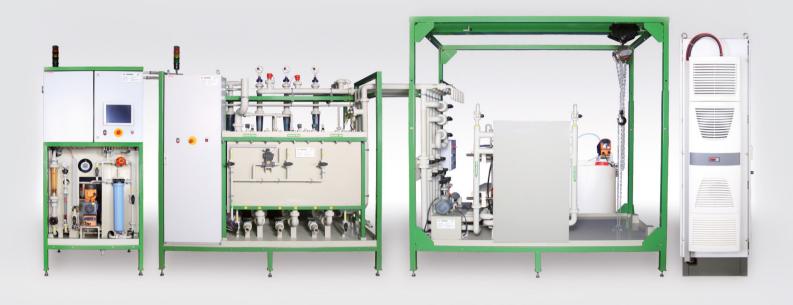

#### The EDEN system

The EDEN (electrodialysis for electroless nickel) system is MKS' Atotech answer to all concerns about conventional electroless nickel operation.

Combining process chemistry and equipment, EDEN regenerates the electroless nickel bath by removing by-products and keeping the concentrations of all ingredients within a defined range. This allows constant deposit quality over a potentially unlimited bath life. In addition, customers benefit from reduced chemical usage and waste.

## Integrated, highly specialized production system

Figure 1: Bath module of EDEN 3000 Figure 2: Touch screen of EDEN 3000