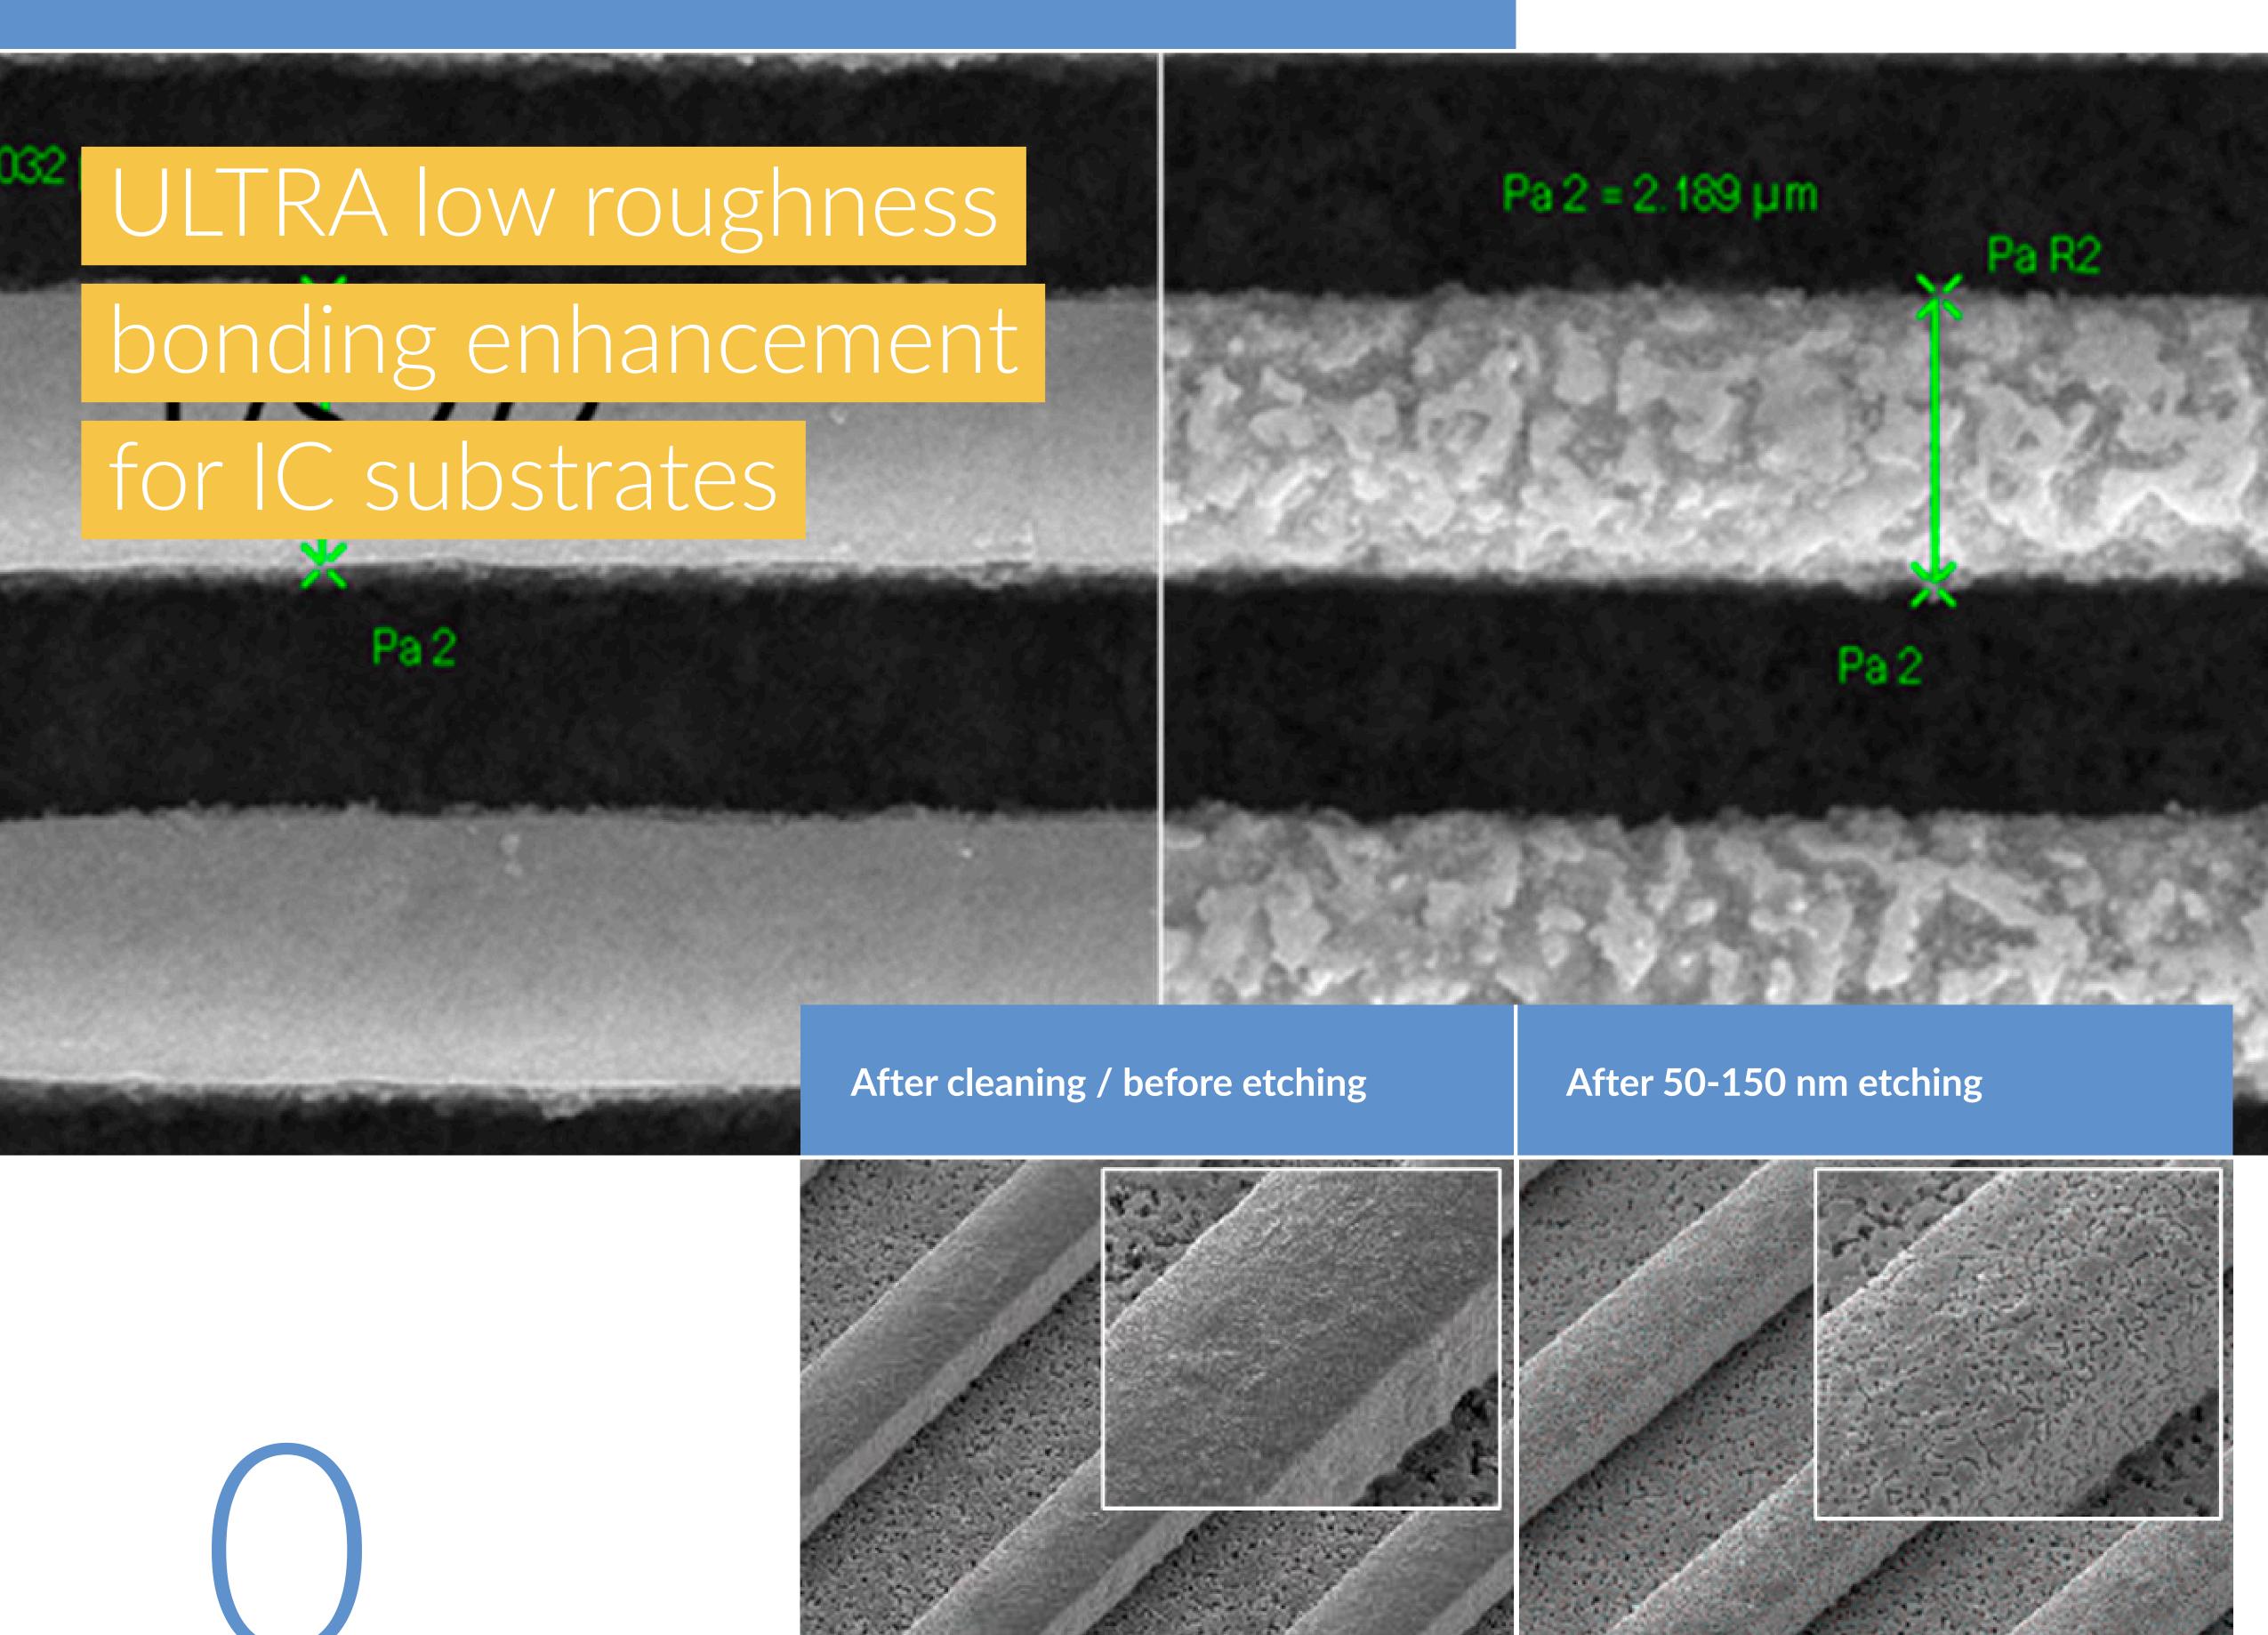

## The most innovative IC substrate bonding enhancement

NovaBond® EX-S2 is our high-tech solution for IC substrate inner layer bonding. It combines the advantages of competing processes by applying a brand-new innovative technology that ensures high SI performance, thermal reliability and bond strength. This is achieved by creating a nano-roughness in symbiosis with a special patented silane, while not affecting the shape of the traces.

## Features and benefits

- Uniform and constant nano-roughening regardless of copper surface type
- High compatibility to various high speed substrate materials
- Preserving conductor shape and size
- Very suitable for ultra fine line applications with L/S  $< 5/5 \mu m$
- Signal integrity similar to non-treated; 2% better than low rougness oxide replacement
- Great peel strength